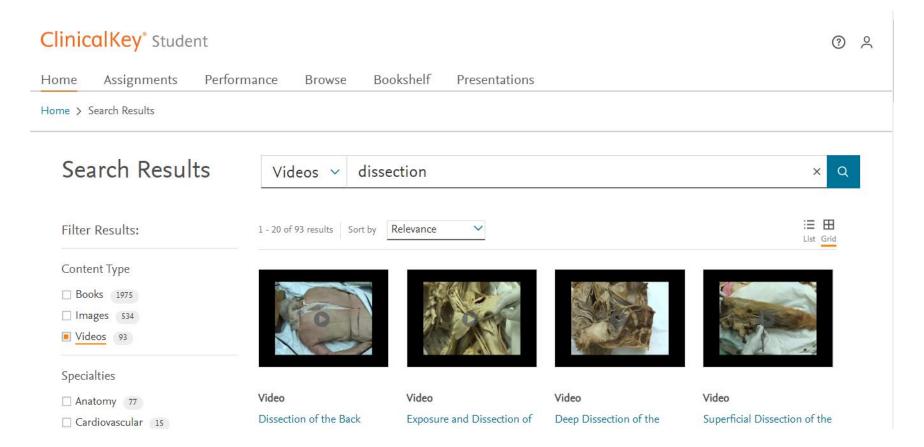

ister with your email id by clicking on Register or visit <a href="https://www.clinicalkey.com/student/registration">https://www.clinicalkey.com/student/registration</a>



#### Browse through the books, images and videos



#### You can access the most popular titles on ClinicalKey Student

- 1. Gray's Anatomy
- 2. Netter Collection
- 3. Cell Biology
- 4. Netter's Essential Biochemistry
- 5. Berne and Levy Physiology
- 6. Guyton and Hall Textbook of Medical Physiology
- 7. Netter's Essential Physiology
- 8. Robbins Basic Pathology
- 9. Underwood's Pathology
- **10.Pharmacy Practice**
- 11.Rang & Dale's Pharmacology
- **12.Pharmaceutical Chemistry**
- 13. Basic Medical Microbiology
- 14. Davidson's Essentials of Medicine
- 15.Goldman-Cecil Medicine

#### Search for "Dissection" in videos



#### You can create self-assessments with a question bank of 10000+ questions



The Bookshelf gives you the ability to highlight text, create flashcards, and share content with others.



② /

Home Assignments

Performance

Browse

Bookshelf

Presentations

### Bookshelf

#### Launch Bookshelf

#### What is the Bookshelf?

The Bookshelf gives you the ability to highlight text, create flashcards, and share content with others.

### How do I add to my Bookshelf?

- 1. Search for books on the Home page or the Browse page.
- 2. Click on the book chapter and then click the "Launch Bookshelf" button.
- 3. The book will immediately appear in the Bookshelf application.



The bookshelf also helps you to listen to the audio of the book, you can also create assignments using bookshelf



Please c